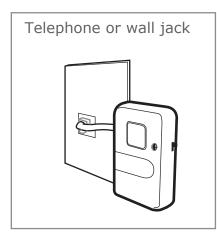

## **FEATURES**

- Place on telephone wall jack or videophone
- Signals up to 80 feet away
- Transmit to KA300RX, KBS300RX (Bed Shaker), KA1000 Alarm Clock and/or KA1000RR Remote receiver
- · Battery included
- Size: 6.5 cm x 4 cm x 1.7 cm